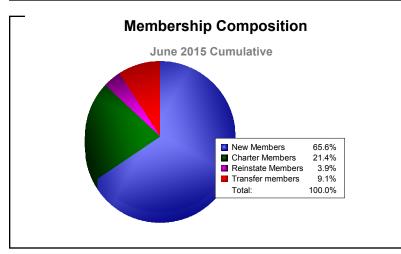

District A 15

As of June 2015 Cumulative

| Year      | New<br>Clubs | Dropped<br>Clubs | Gain/<br>Loss<br>Clubs | New<br>Members | Charter<br>Members | Reinstate<br>Members | Transfer<br>Members | Total<br>Member<br>Added | Total<br>Members<br>Dropped | Gain/<br>Loss<br>Members |
|-----------|--------------|------------------|------------------------|----------------|--------------------|----------------------|---------------------|--------------------------|-----------------------------|--------------------------|
| 2010-2011 | 1            | 0                | 1                      | 123            | 26                 | 3                    | 12                  | 164                      | -150                        | 14                       |
| 2011-2012 | 0            | 0                | 0                      | 157            | 0                  | 4                    | 14                  | 175                      | -160                        | 15                       |
| 2012-2013 | 1            | 0                | 1                      | 160            | 20                 | 4                    | 3                   | 187                      | -171                        | 16                       |
| 2013-2014 | 1            | 0                | 1                      | 130            | 36                 | 5                    | 15                  | 186                      | -203                        | -17                      |
| 2014-2015 | 1            | 0                | 1                      | 101            | 33                 | 6                    | 14                  | 154                      | -220                        | -66                      |
| Average   | 1            | 0                | 1                      | 134            | 23                 | 4                    | 12                  | 173                      | -181                        | -8                       |