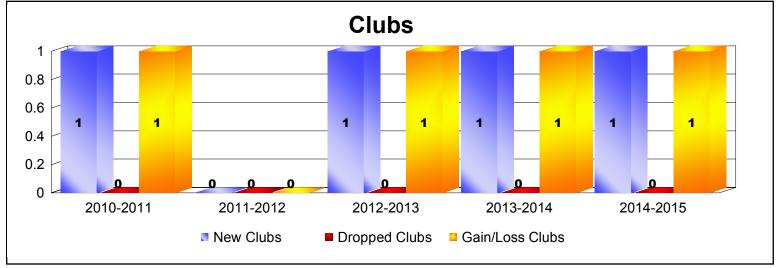

District A 15

As of June 2015 Cumulative

| Year      | New<br>Clubs | Dropped<br>Clubs | Gain/<br>Loss<br>Clubs | New<br>Members | Charter<br>Members | Reinstate<br>Members | Transfer<br>Members | Total<br>Member<br>Added | Total<br>Members<br>Dropped | Gain/<br>Loss<br>Members |
|-----------|--------------|------------------|------------------------|----------------|--------------------|----------------------|---------------------|--------------------------|-----------------------------|--------------------------|
| 2010-2011 | 1            | 0                | 1                      | 123            | 26                 | 3                    | 12                  | 164                      | -150                        | 14                       |
| 2011-2012 | 0            | 0                | 0                      | 157            | 0                  | 4                    | 14                  | 175                      | -160                        | 15                       |
| 2012-2013 | 1            | 0                | 1                      | 160            | 20                 | 4                    | 3                   | 187                      | -171                        | 16                       |
| 2013-2014 | 1            | 0                | 1                      | 130            | 36                 | 5                    | 15                  | 186                      | -203                        | -17                      |
| 2014-2015 | 1            | 0                | 1                      | 101            | 33                 | 6                    | 14                  | 154                      | -220                        | -66                      |
| Average   | 1            | 0                | 1                      | 134            | 23                 | 4                    | 12                  | 173                      | -181                        | -8                       |