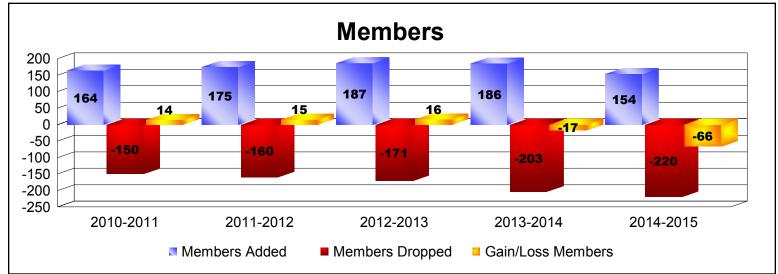

District A 15

As of June 2015 Cumulative

| Year      | New<br>Clubs | Dropped<br>Clubs | Gain/<br>Loss<br>Clubs | New<br>Members | Charter<br>Members | Reinstate<br>Members | Transfer<br>Members | Total<br>Member<br>Added | Total<br>Members<br>Dropped | Gain/<br>Loss<br>Members |
|-----------|--------------|------------------|------------------------|----------------|--------------------|----------------------|---------------------|--------------------------|-----------------------------|--------------------------|
| 2010-2011 | 1            | 0                | 1                      | 123            | 26                 | 3                    | 12                  | 164                      | -150                        | 14                       |
| 2011-2012 | 0            | 0                | 0                      | 157            | 0                  | 4                    | 14                  | 175                      | -160                        | 15                       |
| 2012-2013 | 1            | 0                | 1                      | 160            | 20                 | 4                    | 3                   | 187                      | -171                        | 16                       |
| 2013-2014 | 1            | 0                | 1                      | 130            | 36                 | 5                    | 15                  | 186                      | -203                        | -17                      |
| 2014-2015 | 1            | 0                | 1                      | 101            | 33                 | 6                    | 14                  | 154                      | -220                        | -66                      |
| Average   | 1            | 0                | 1                      | 134            | 23                 | 4                    | 12                  | 173                      | -181                        | -8                       |